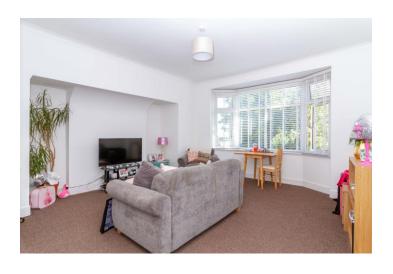

## **Living Room**

Double glazed windows into bay. Serving hatch. Radiator. Carpets. Two TV aerial points.