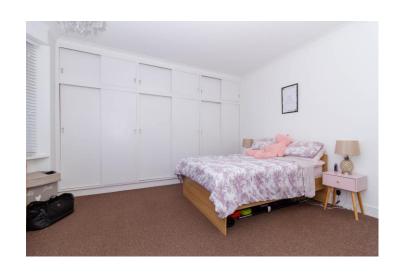

#### **Bedroom One**

Double glazed window into bay. Built in wardrobe. Radiator. TV point. Carpets.

### **Bedroom Two**

Double glazed windows to side. TV point. Radiator. Carpets.