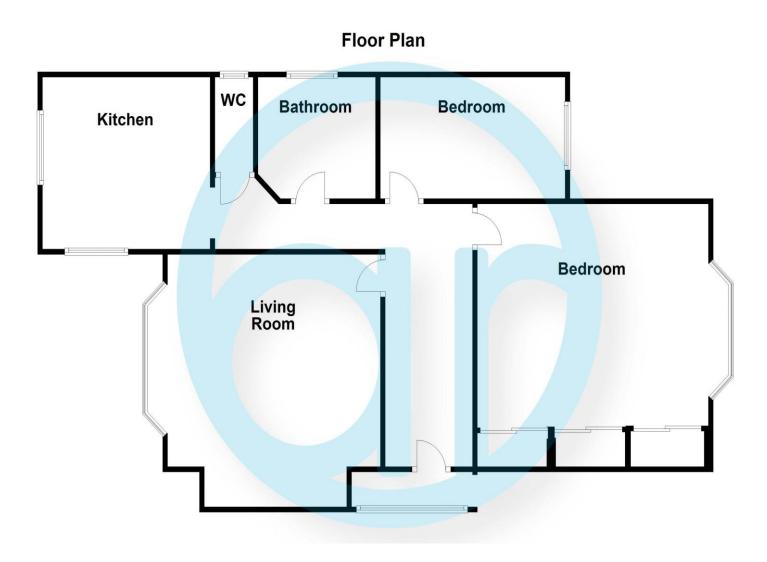

## Hallway

Loft access with pull down ladder which houses boiler. Hallway has a meter cupboard and carpet flooring.

## **Living Room**

Double glazed windows into bay. Serving hatch. Radiator. Carpets. Two TV aerial points.

#### **Bedroom One**

Double glazed window into bay. Built in wardrobe. Radiator. TV point. Carpets.

### **Bedroom Two**

Double glazed windows to side. TV point. Radiator. Carpets.

## **Bathroom**

Double glazed frosted windows to side. Part tiled walls for splash back. Panel enclosed bath with overhead shower and glass folding screen. Floating wash hand basin with vanity mirror cupboard. Heated towel rail. Airing cupboard.

# **Separate WC**

Double glazed frosted windows to side. Button flush W/C and wash hand basin.

#### Kitchen/Breakfast Room

Double glazed window & door providing dual aspect light. Matching range of matt white wall & base units. Integrated appliances include; a fan assisted oven, a four ring induction hob with an overhead extractor. Space for washing machine & fridge/freezer. One and a half bowl stainless steel sink inset into unit. Radiator. Vinyl floor.