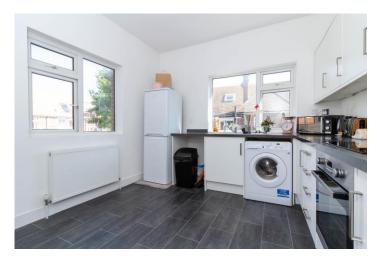

#### Kitchen/Breakfast Room

Double glazed window & door providing dual aspect light. Matching range of matt white wall & base units. Integrated appliances include; a fan assisted oven, a four ring induction hob with an overhead extractor. Space for washing machine & fridge/freezer. One and a half bowl stainless steel sink inset into unit. Radiator. Vinyl floor.