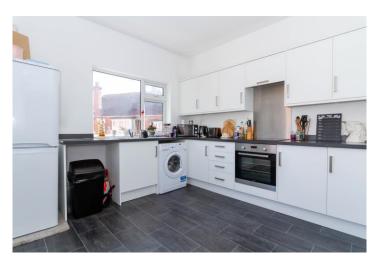

#### Kitchen/Breakfast Room

Double glazed window & door providing dual aspect light. Matching range of matt white wall & base units. Integrated appliances include; a fan assisted oven, a four ring induction hob with an overhead extractor. Space for washing machine & fridge/freezer. One and a half bowl stainless steel sink inset into unit. Radiator. Vinyl floor.